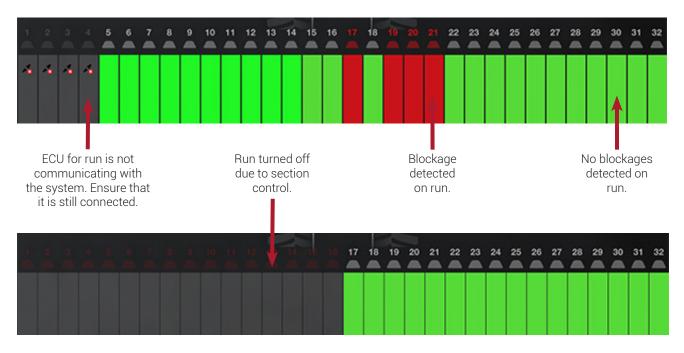

#### Run Status •

Flip card for more information on run status.

## **Blockage History**

Shows recently detected blockages. Blockages that are currently active are in black text