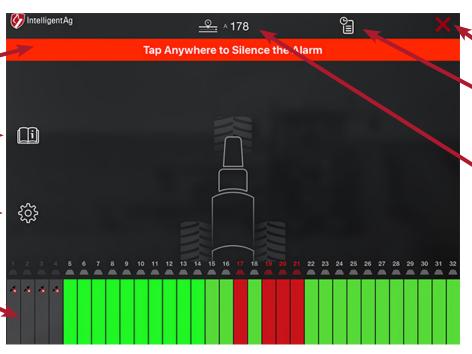

#### **Alarm Notification**

Indicates a blockage, mass flow out of range, or offline ECU.

#### Documentation |

Access operator's guide, installation manual, and other documentation

## Settings

Set alarms, view diagnostic information, and edit ECU configuration.

#### Run Status •

Flip card for more information on run status.

# **Exit Application**

Close the app.

#### Mass Flow Rate

Measures product flow throughout the entire system. The mass flow rate is an arbitrary number and does not correspond to a specific unit of measurement This number changes with changes in ground speed, product type, and application rates.